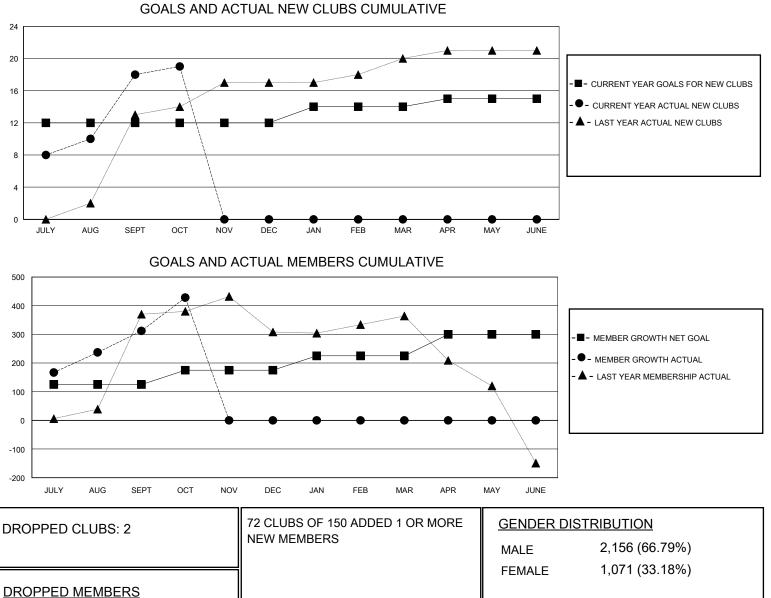

## MONTHLY MEMBERSHIP PROGRESS REPORT

District 325 G

Results as of: 10/31/2024

| GMT:          | LOCATION NEPAL |             |               |                       |                         |                         | GMT CA                                             |
|---------------|----------------|-------------|---------------|-----------------------|-------------------------|-------------------------|----------------------------------------------------|
|               | Club           | S           |               | Members               |                         |                         |                                                    |
|               | RESULTS FOR    | R 2024-2025 |               | RESULTS FOR 2024-2025 |                         |                         |                                                    |
| QUARTER       | NEW CLUB GOAL  | NEW CLUBS   | DROPPED CLUBS | QUARTER MEM           | IBER GROWTH NET<br>GOAL | MEMBER GROWTH<br>ACTUAL | DROPPED<br>MEMBERS ACTUAL<br>(including transfers) |
| JULY/AUG/SEPT | 12             | 18          | 2             | JULY/AUG/SEPT         | 125                     | 474                     | 148                                                |
| OCT/NOV/DEC   | 0              | 1           | 0             | OCT/NOV/DEC           | 50                      | 131                     | 12                                                 |
| JAN/FEB/MAR   | 2              | 0           | 0             | JAN/FEB/MAR           | 50                      | 0                       | 0                                                  |
| APR/MAY/JUNE  | 1              | 0           | 0             | APR/MAY/JUNE          | 75                      | 0                       | 0                                                  |